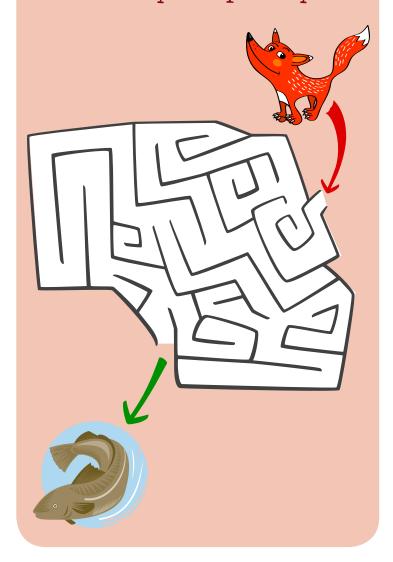

## MAZE

Freddy the Fox is hungry, he needs to find his way through the forest to the river to find fish for Dinner. Can you help Freddy out?